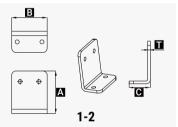

#### **Components and Parts**

| Diagram | Component     | Material | Surface Treatment | Quantity | Dimensions                                                             |
|---------|---------------|----------|-------------------|----------|------------------------------------------------------------------------|
| 1-1     | Fixed Bracket | 5052AI   | N/A               | 1        | A=800mm[31.50in.], B=110mm[4.33in.], C=25mm[0.98in.], T=4.3mm[0.17in.] |
| 1-2     | Fixed Bracket | 5052AI   | N/A               | 2        | A=100mm[3.94in.], B=83mm[3.27in.], C=50mm[1.97in.], T=5.0mm[0.20in.]   |
| 1-3     | Tilt Arm      | 5052AI   | N/A               | 2        | A=675mm[26.57in.], B=82mm[3.23in.], C=50mm[1.97in.], T=3.0mm[0.12in.]  |
| 1-4-1   | Module Bolt   | AISI304  | N/A               | 4        | M8X20mm[0.79in.]                                                       |
| 1-4-2   | Mounting Bolt | AISI304  | N/A               | 8        | M8X20mm[0.79in.]                                                       |
|         | 0. 1.01       |          |                   |          |                                                                        |