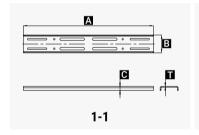

#### **Components and Parts**

| Diagram | Component     | Material | Surface Treatment | Quantity | Dimensions                                                             |
|---------|---------------|----------|-------------------|----------|------------------------------------------------------------------------|
| 1-1     | Fixed Bracket | 5052AI   | N/A               | 1        | A=800mm[31.50in.], B=110mm[4.33in.], C=25mm[0.98in.], T=4.3mm[0.17in.] |
| 1-2     | Fixed Bracket | 5052AI   | N/A               | 2        | A=100mm[3.94in.], B=83mm[3.27in.], C=50mm[1.97in.], T=5.0mm[0.20in.]   |
| 1-3     | Tilt Arm      | 5052AI   | N/A               | 2        | A=675mm[26.57in.], B=82mm[3.23in.], C=50mm[1.97in.], T=3.0mm[0.12in.]  |
| 1-4-1   | Module Bolt   | AISI304  | N/A               | 4        | M8X20mm[0.79in.]                                                       |
| 1-4-2   | Mounting Bolt | AISI304  | N/A               | 8        | M8X20mm[0.79in.]                                                       |
|         | 0. 1.01       |          |                   |          |                                                                        |