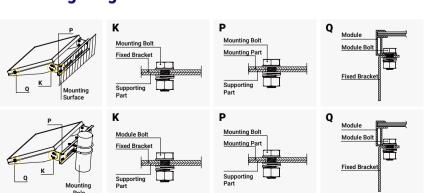

mm[3.94in.], B=83mm[3.27in.], C=50mm[1.97in.], T=5.0mm[0.20in.]   |
| 1-3     | Tilt Arm      | 5052AI   | N/A               | 2        | A=675mm[26.57in.], B=82mm[3.23in.], C=50mm[1.97in.], T=3.0mm[0.12in.]  |
| 1-4-1   | Module Bolt   | AISI304  | N/A               | 4        | M8X20mm[0.79in.]                                                       |
| 1-4-2   | Mounting Bolt | AISI304  | N/A               | 8        | M8X20mm[0.79in.]                                                       |
|         | 0. 1.01       |          |                   |          |                                                                        |

<sup>\*</sup>Note: U-Bolts or Steel Clamps are not supplied in this kit and must be procured separately if pole mount is required.

#### **Mounting Diagram**



#### Note:

When using this kit with another brand of panel, you may need to change the module bolts to suit the mounting holes on the panel. Kit includes M8 & M6 bolt sizes.