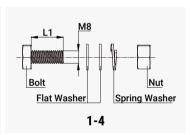

#### **Components and Parts**

| Diagram | Component     | Material | Surface Treatment | Quantity | Dimensions                                                             |
|---------|---------------|----------|-------------------|----------|------------------------------------------------------------------------|
| 1-1     | Fixed Bracket | 5052AI   | N/A               | 1        | A=800mm[31.50in.], B=110mm[4.33in.], C=25mm[0.98in.], T=4.3mm[0.17in.] |
| 1-2     | Fixed Bracket | 5052AI   | N/A               | 2        | A=100mm[3.94in.], B=83mm[3.27in.], C=50mm[1.97in.], T=5.0mm[0.20in.]   |
| 1-3     | Tilt Arm      | 5052AI   | N/A               | 2        | A=675mm[26.57in.], B=82mm[3.23in.], C=50mm[1.97in.], T=3.0mm[0.12in.]  |
| 1-4-1   | Module Bolt   | AISI304  | N/A               | 4        | M8X20mm[0.79in.]                                                       |
| 1-4-2   | Mounting Bolt | AISI304  | N/A               | 8        | M8X20mm[0.79in.]                                                       |
|         | 0. 1.01       |          |                   |          |                                                                        |

#### Note:

When using this kit with another brand of panel, you may need to change the module bolts to suit the mounting holes on the panel. Kit includes M8 & M6 bolt sizes.