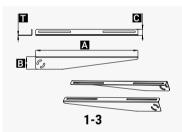

#### **Components and Parts**

| Diagram | Component     | Material | Surface Treatment | Quantity | Dimensions                                                             |
|---------|---------------|----------|-------------------|----------|------------------------------------------------------------------------|
| 1-1     | Fixed Bracket | 5052AI   | N/A               | 1        | A=800mm[31.50in.], B=110mm[4.33in.], C=25mm[0.98in.], T=4.3mm[0.17in.] |
| 1-2     | Fixed Bracket | 5052AI   | N/A               | 2        | A=100mm[3.94in.], B=83mm[3.27in.], C=50mm[1.97in.], T=5.0mm[0.20in.]   |
| 1-3     | Tilt Arm      | 5052AI   | N/A               | 2        | A=675mm[26.57in.], B=82mm[3.23in.], C=50mm[1.97in.], T=3.0mm[0.12in.]  |
| 1-4-1   | Module Bolt   | AISI304  | N/A               | 4        | M8X20mm[0.79in.]                                                       |
| 1-4-2   | Mounting Bolt | AISI304  | N/A               | 8        | M8X20mm[0.79in.]                                                       |
|         | 0. 1.01       |          |                   |          |                                                                        |